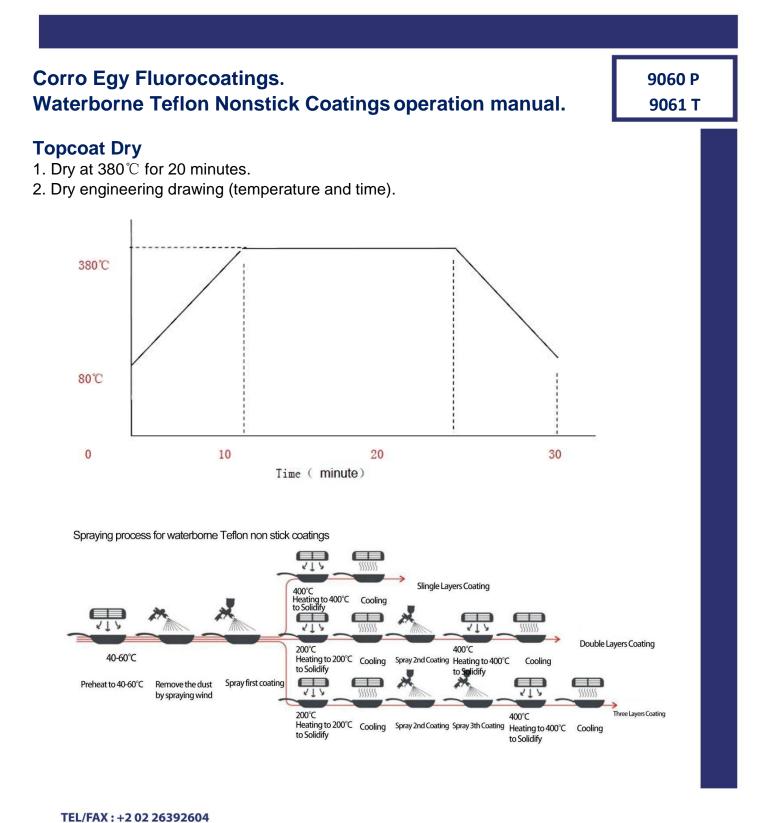

# **Corro Egy Fluorocoatings.** Waterborne Teflon Nonstick Coatings operation manual.

9060 P 9061 T