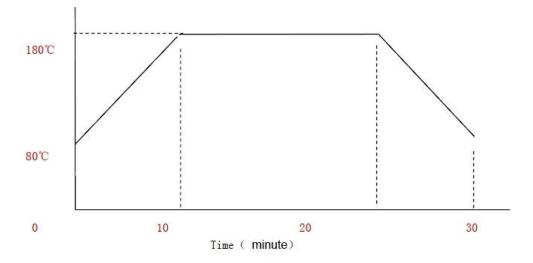

#### **Primer Dry**

- 1. Dry at  $180^{\circ}$ C for 20 minutes.
- 2. Dry engineering drawing (temperature and time).

TEL/FAX: +2 02 26392604

MOB :+2 01016042932

Email : info@corrocoategypt.com

Head Office:17A- Abdel Wahab Khalifa St. - off Abdel Aziz Fahmy St. - Heliopolis, Cairo.